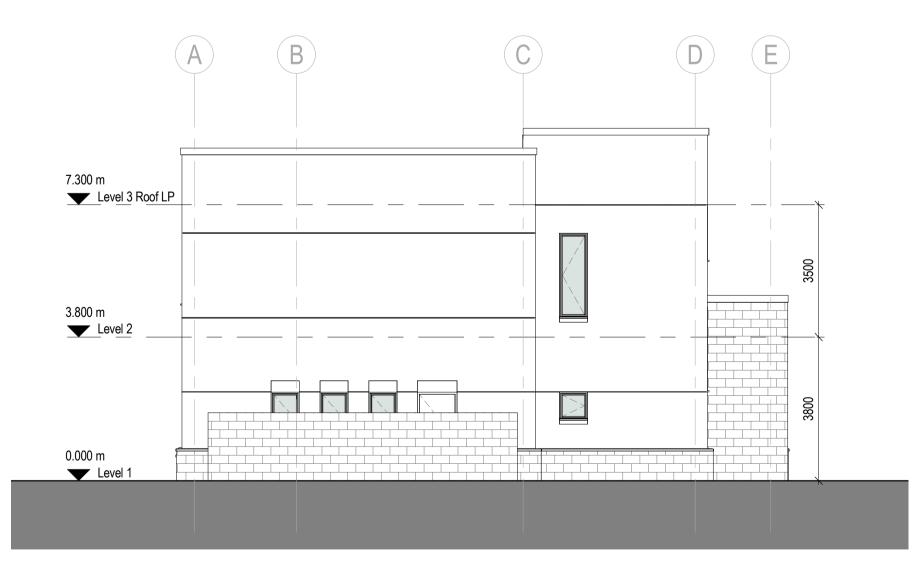

NOTES
This drawing to be viewed in conjunction with:
FD-MZA-ED-01-DR-A-0111
FD-MZA-ED-RF-DR-A-0111
FD-MZA-ED-RF-DR-A-0111
FTO-MZA-ED-RF-DR-A-0111

North Elevation East Elevation

South Elevation West Elevation

Four Dormitory Complex East Healey St, Champaign, IL East Dormitory

TITLE

Proposed Building Elevations

CLIENT

Prairie Sky Consulting LLC

TEST PROJECT

DRAWING NUMBER

Project - Originator - Volume - Level - File Type - Role - Identifier