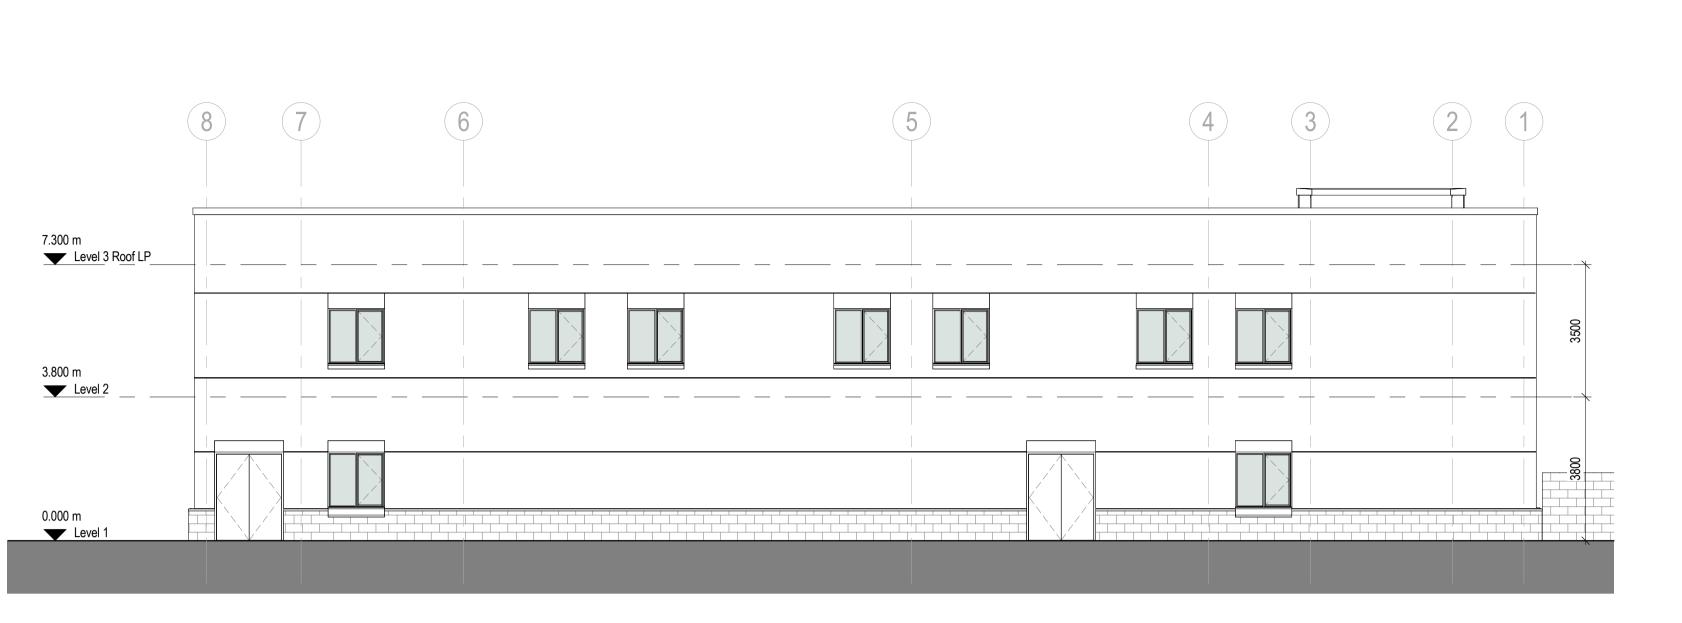

NOTES
This drawing to be viewed in conjunction with:
FD-MZA-ED-01-DR-A-0111
FD-MZA-ED-RF-DR-A-0111
FD-MZA-ED-RF-DR-A-0111
FTO-MZA-ED-RF-DR-A-0111

North Elevation East Elevation

South Elevation West Elevation

Four Dormitory Complex East Healey St, Champaign, IL East Dormitory

TITLE

Proposed Building Elevations

CLIENT

Prairie Sky Consulting LLC

TEST PROJECT

DRAWING NUMBER

Project - Originator - Volume - Level - File Type - Role - Identifier