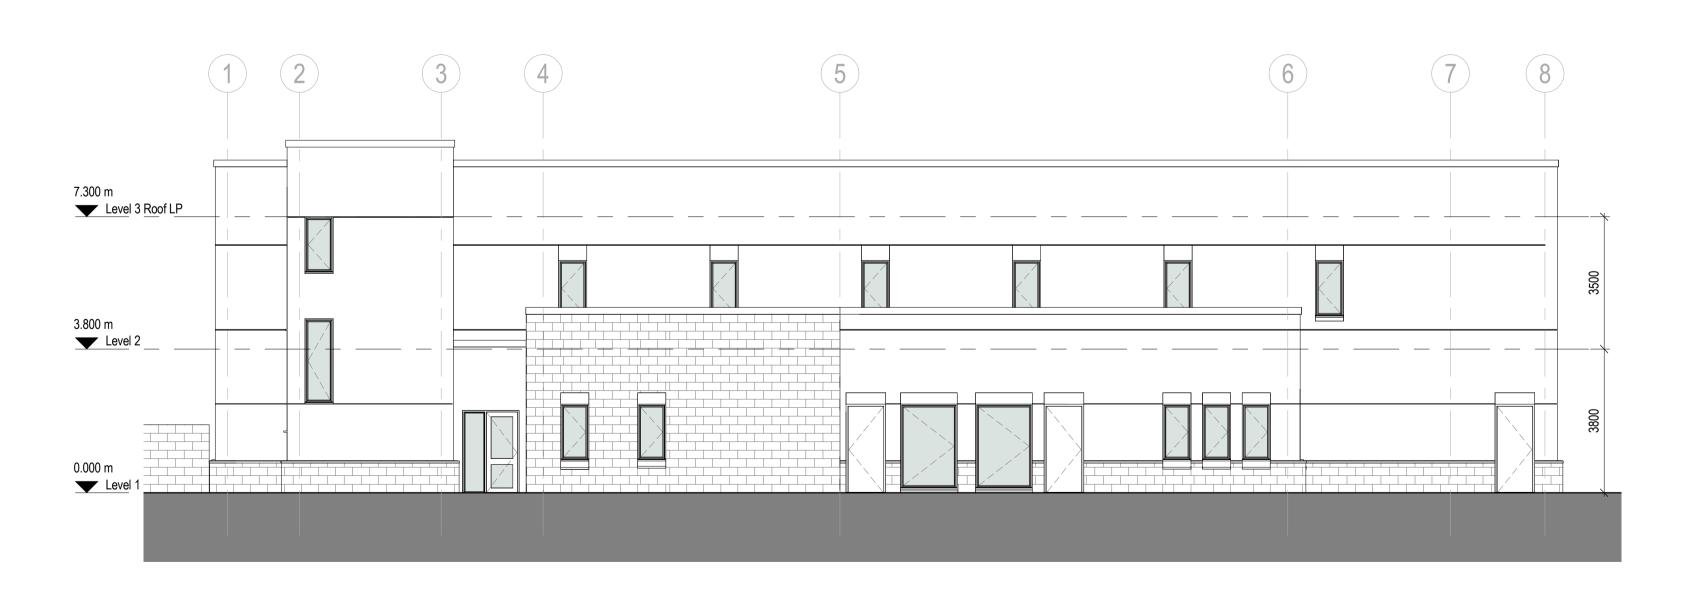

NOTES
This drawing to be viewed in conjunction with:
FD-MZA-ED-01-DR-A-0111
FD-MZA-ED-RF-DR-A-0111
FD-MZA-ED-RF-DR-A-0111
FTO-MZA-ED-RF-DR-A-0111

North Elevation East Elevation

South Elevation West Elevation

Four Dormitory Complex East Healey St, Champaign, IL East Dormitory

TITLE

Proposed Building Elevations

CLIENT

Prairie Sky Consulting LLC

TEST PROJECT

DRAWING NUMBER

Project - Originator - Volume - Level - File Type - Role - Identifier