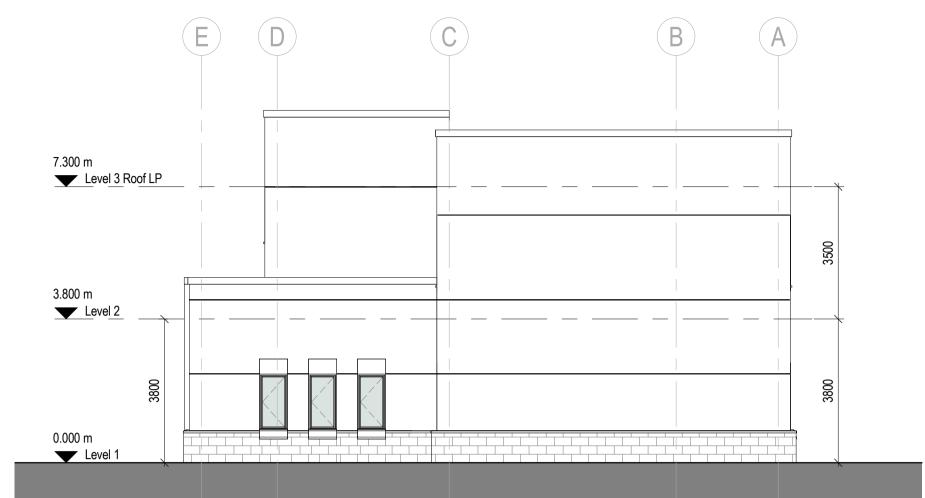

NOTES
This drawing to be viewed in conjunction with:
FD-MZA-ED-01-DR-A-0111
FD-MZA-ED-RF-DR-A-0111
FD-MZA-ED-RF-DR-A-0111
FTO-MZA-ED-RF-DR-A-0111

North Elevation East Elevation

South Elevation West Elevation

Four Dormitory Complex East Healey St, Champaign, IL East Dormitory

TITLE

Proposed Building Elevations

CLIENT

Prairie Sky Consulting LLC

TEST PROJECT

DRAWING NUMBER

Project - Originator - Volume - Level - File Type - Role - Identifier